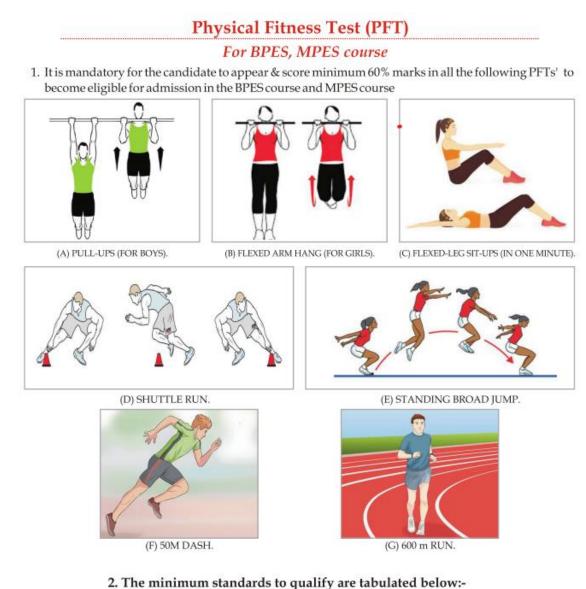

All candidates are required to report at 9.00 am on dated 30.07.2025(Wednesday).

Guidelines for Test.....

| Tests<br>(10 Marks)                      | BOYS : Pull-ups on<br>Horizontal Bar<br>GIRLS : Flexed Arms<br>Hang on (2 Marks) | Sit-Ups (With<br>Knee bent;<br>Nos in 60 Sec.)<br>(2 Marks) | Shuttle Run<br>10 m. x 4<br>times (Time)<br>(1 Marks) | Standing<br>Broad Jump<br>(Mtrs.)<br>(1 Marks) | 50 Mtrs.<br>Dash<br>(Time)<br>(2 Marks) | 600 Mtrs.<br>Run/Walk<br>(Time)<br>(2Marks) |
|------------------------------------------|----------------------------------------------------------------------------------|-------------------------------------------------------------|-------------------------------------------------------|------------------------------------------------|-----------------------------------------|---------------------------------------------|
| Minimum Standard<br>to qualify for Boys  | 5 Numbers                                                                        | 35                                                          | 11.00 sec.                                            | 2.00 m                                         | 8.5 sec.                                | 3 minutes                                   |
| Minimum Standard<br>to qualify for Girls | 5 Seconds Hold<br>(Minimum)                                                      | 30                                                          | 12.0 sec.                                             | 1.70 m                                         | 9.6 sec                                 | 3 minutes:<br>30 sec.                       |